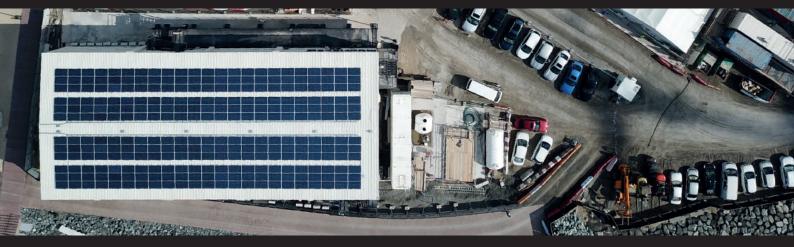

**Case Study** 

Jumeirah Gate, JBR, Dubai, UAE Solar-Diesel Hybrid System on Construction Site

**98,930** kWh/year Solar production

300 tons/year CO2 saved

**325,935** AED/year Saved on energy cost

**183** TR capacity Ultra Efficient AC Units

## **Project Details**

Industry Construction
Plant type Solar-diesel hybrid
Capacity 1.2 MVA of DG

71 kWp Solar 183 TR Cooling 1670m<sup>2</sup> LRA

Location Deployed JBR, Dubai, UAE March 2018

MULTIPLEX