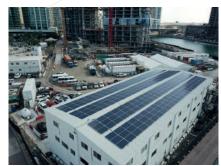

**Case Study** 

Jumeirah Gate, JBR, Dubai, UAE Solar-Diesel Hybrid System on Construction Site

**98,930** kWh/year Solar production

300 tons/year CO2 saved

**325,935** AED/year Saved on energy cost

**183** TR capacity Ultra Efficient AC Units

## **Project Details**

Industry Construction
Plant type Solar-diesel hybrid
Capacity 1.2 MVA of DG

71 kWp Solar 183 TR Cooling 1670m<sup>2</sup> LRA

Location Deployed JBR, Dubai, UAE March 2018

MULTIPLEX

## **Project Description**

Jumeirah Gate, also known as The Address Jumeirah Resort + Spa is a beachfront development consisting of two towers connected by a skybridge that integrate a hotel and luxury residences at the end of JBR in Dubai Marina. The construction site of this 77 storey skyscraper provided Enerwhere with an opportunity to install it's first solar-diesel hybrid powered ultra-efficient cooling system at the site office and energy efficient labour rest area for the welfare of more than 3,000 labours.

The site offices are powered by Enerwhere's custom designed solar-diesel hybrid system and cooled by highly efficient inverter-based air conditioners reducing the energy consumption by over %30 resulting in significant environmental and commercial benefits.