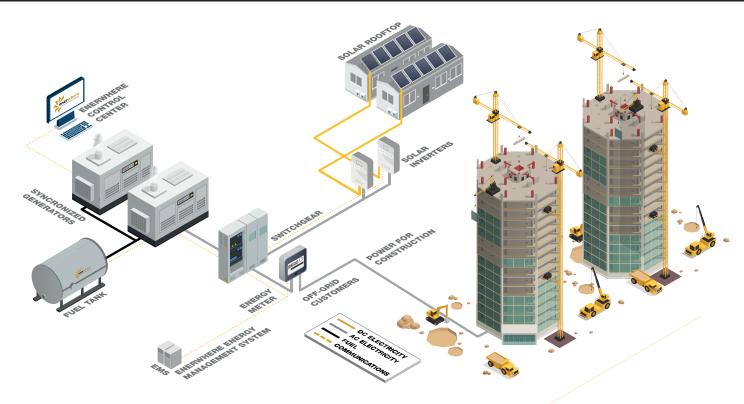

**System Diagram** 

Jumeirah Gate, JBR, Dubai, UAE Solar-Diesel Hybrid System on Construction Site

The site offices are powered by Enerwhere's custom designed solar-diesel hybrid system and cooled by highly efficient inverter-based air conditioners reducing the energy consumption by over %30 resulting in significant environmental and commercial benefits.