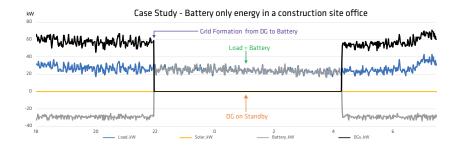

# Use of Energy Storage in Microgrids Renewables smoothing and shifting, Frequency Regulation, Peak Shaving, Power Quality, Emergency Backup